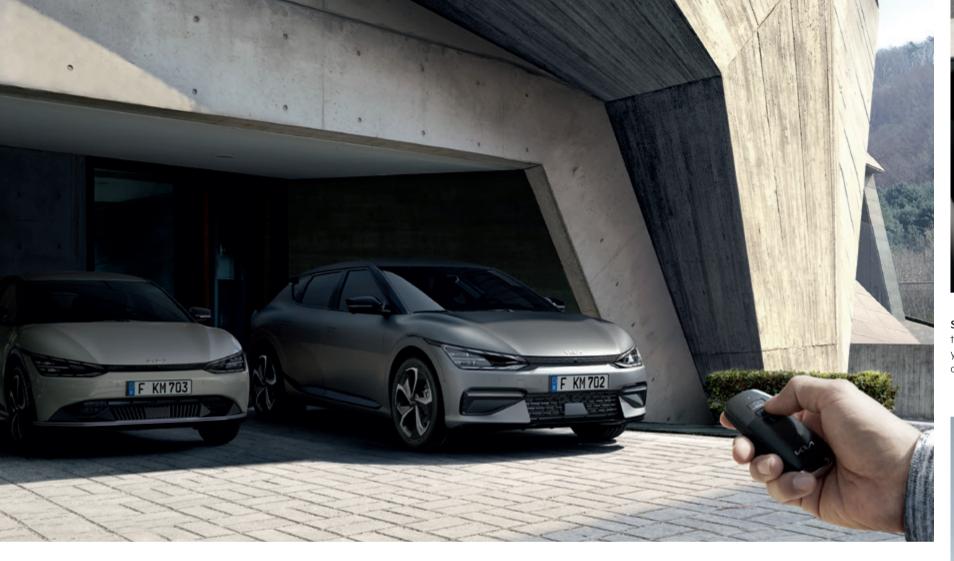

With Remote Smart Parking Assist (RSPA) you can park or unpark the Kia EV6 even if you aren't inside. Using sensors, RSPA can safely move the Kia EV6 into or out of a parallel or perpendicular space. Braking is automatic if an obstacle is detected.

**Surround View Monitor (SVM).** When manoeuvring in confined spaces, multiple cameras give you a zoomable, 360° overhead view around the vehicle, so you can steer and park with confidence. There is no need to exit the vehicle to check clearances or ask others for help.