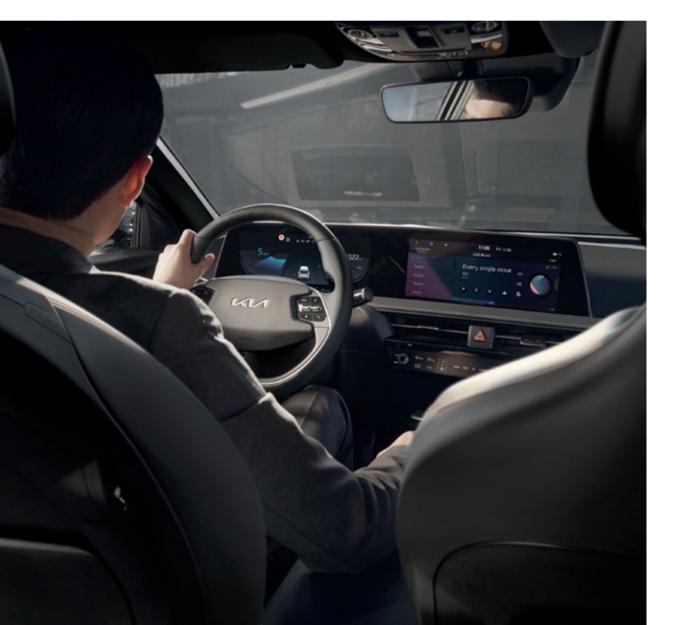

# An immersive journey for everyone.

The immersive dual 12.3" panoramic curved displays enhance your driving experience by providing important information without you needing to take your eyes off the road. Along with a sound system designed to bring an immersive hi-fi listening experience to every seat. The Active Sound Design (ASD) lets you choose between unique sounds that adjust to different RPMs and vehicle speeds. And in case your phone is running out of battery, the Kia EV6 comes equipped with a range of charging ports that complete the inspirational character of the interior.

The dual 12.3" panoramic curved displays. The Kia EV6's integrated curved displays are not only beautiful, but offer a truly immersive experience. They enhance the driving experience by providing high-definition navigation and important information, with minimal controls for an unobstructed and easy driving experience.