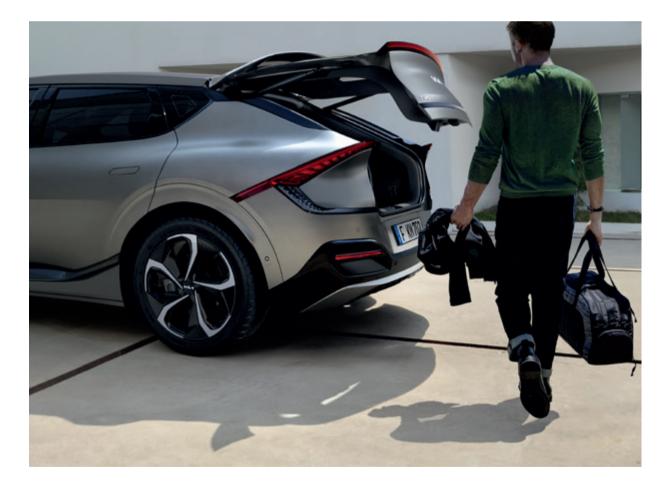

#### Cargo space as big as your ideas.

When you're starting from scratch on a new platform, the possibilities are endless. Especially when it comes to cargo storage. The Kia EV6 lets you store items in places you never imagined. Under the front bonnet, under the rear cargo floor, under the cargo screen and even in spaces between and under the seats. But in case you need to accommodate even bigger items, the rear seats also fold. Because ideas come in a wide range of sizes.

**Smart power tailgate.** The power tailgate can be set to open automatically to a desired height. Stand behind the parked Kia EV6 for three seconds, and the tailgate will open automatically.

**Remote second-row seatback folding.** Pull the remote release lever on the wall of the cargo space to fold the rear seatback down, creating 1,300  $\ell$  of storage capacity. With the lever's convenient location, it's like having an extra pair of hands when you need to load long or bulky items.