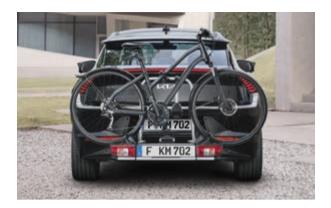

**Bike carrier for all tow bars.** The ideal companion for cycling holidays or day trips. Designed for maximum enjoyment and minimum hassle. Easy to load, theft-resistant and you can even open the tailgate with your bikes on the back!