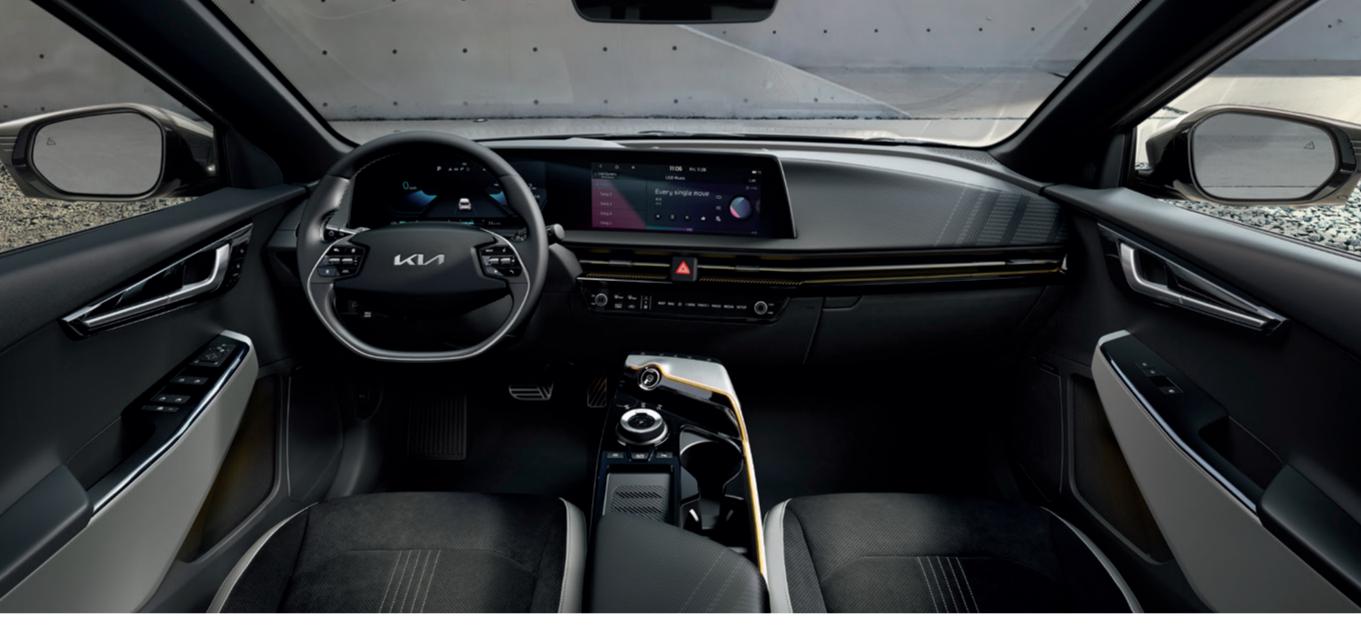

# An immersive journey for everyone.

The immersive dual 12.3" panoramic curved displays enhance your driving experience by providing important information without you needing to take your eyes off the road. Along with a sound system designed to bring an immersive hi-fi listening experience to every seat. The Active Sound Design (ASD) lets you choose between unique sounds that adjust to different RPMs and vehicle speeds. And in case your phone is running out of battery, the Kia EV6 comes equipped with a range of charging ports that complete the inspirational character of the interior.

The dual 12.3" panoramic curved displays. The Kia EV6's integrated curved displays are not only beautiful, but offer a truly immersive experience. They enhance the driving experience by providing high-definition navigation and important information, with minimal controls for an unobstructed and easy driving experience.