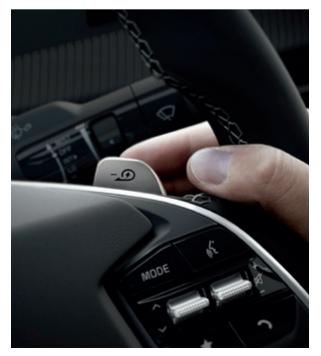

**Drive Mode Select (DMS).** The Kia EV6 can adjust to the way you like to drive. Choose Normal, Sport or Eco drive mode using steering wheel or voice controls. Sport mode lets you accelerate more quickly, while Eco saves energy to extend your driving range. Each mode has a theme display on the cluster screen with unique visual effects that may also switch from white to black at night.

Smart regenerative braking system (SRS 2.0). SRS 2.0

improves the vehicle's range and stability by optimizing front and rear-wheel regenerative braking. It can be operated with the steering wheel paddle switches and adjusts the level of regenerative coasting based not only on navigation data, but on radar data as well.