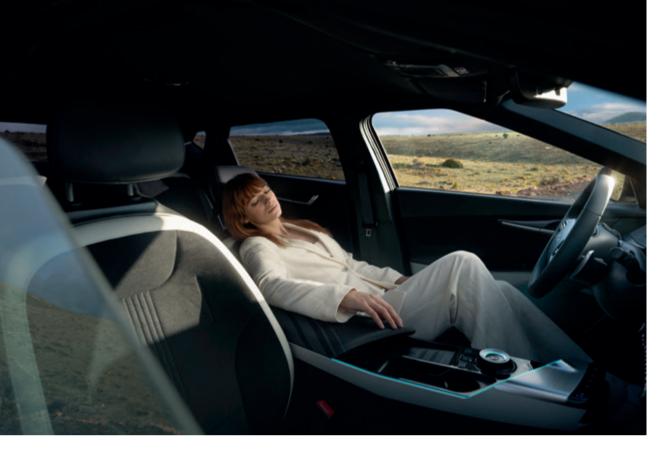

**Relaxion comfort seats.** The front seats are slimmer and more comfortable and offer more adjustability than ever before. While you charge the Kia EV6, the Relaxion seats let you recline to optimize your posture and the distribution of pressure on your body.

# Relaxation as a design objective.

With a flat floor and a broad-shouldered frame, the Kia EV6 gave our designers more freedom to create the best design for you. The seats take up less space, but deliver more. The zero-gravity Relaxion comfort seats provide a wide range of settings so that your body is in its most comfortable position, minimizing the fatigue or discomfort you might have experienced with conventional seats, especially on long drives or when you're waiting for your car to top up its battery. Because when you're more relaxed, ideas flow better.