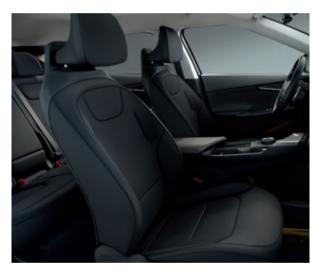

GT-line - Optional white vegan leather with suede bolsters.

GT-line - Standard black suede with vegan leather bolsters.

GLS - Optional black vegan leather.

GLS - Optional charcoal grey vegan leather.

GLS - Optional deep green vegan leather.

GLS - Standard combi seats with cloth and vegan leather.