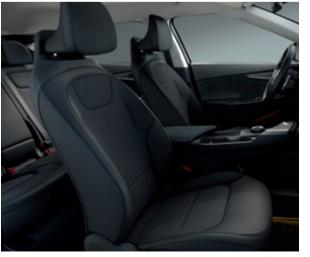

**Relaxion comfort seats.** The front seats are slimmer and more comfortable and offer more adjustability than ever before. While you charge the Kia EV6, the Relaxion seats let you recline to optimize your posture and the distribution of pressure on your body.

# Relaxation as a design objective.

With a flat floor and a broad-shouldered frame, the Kia EV6 gave our designers more freedom to create the best design for you. The seats take up less space, but deliver more. The zero-gravity Relaxion comfort seats provide a wide range of settings so that your body is in its most comfortable position, minimizing the fatigue or discomfort you might have experienced with conventional seats, especially on long drives or when you're waiting for your car to top up its battery. Because when you're more relaxed, ideas flow better.

**Second-row seat comfort.** The slim front seats, the unique E-GMP platform layout and the flat floor give rear passengers more legroom. There are headrests in every position, and a centre armrest incorporates a storage box with sliding cupholder. Air vents on the B-pillars offer refreshing airflow.

**Heated and ventilated seats.** Ventilated front seats give the driver and front passenger a more comfortable ride when the weather is warm or humid. Control the fans using the console touch buttons and adjust the levels of heating to meet the needs of passengers in the front and rear.