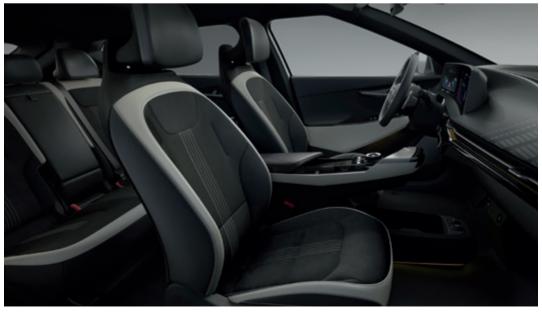

**Relaxion comfort seats.** The front seats are slimmer and more comfortable and offer more adjustability than ever before. While you charge the Kia EV6, the Relaxion seats let you recline to optimize your posture and the distribution of pressure on your body.

# Relaxation as a design objective.

With a flat floor and a broad-shouldered frame, the Kia EV6 gave our designers more freedom to create the best design for you. The seats take up less space, but deliver more. The zero-gravity Relaxion comfort seats provide a wide range of settings so that your body is in its most comfortable position, minimizing the fatigue or discomfort you might have experienced with conventional seats, especially on long drives or when you're waiting for your car to top up its battery. Because when you're more relaxed, ideas flow better.

**Second-row seat comfort.** The slim front seats, the unique E-GMP platform layout and the flat floor give rear passengers more legroom. There are headrests in every position, and a centre armrest incorporates a storage box with sliding cupholder. Air vents on the B-pillars offer refreshing airflow.

**Heated and ventilated seats.** Ventilated front seats give the driver and front passenger a more comfortable ride when the weather is warm or humid. Control the fans using the console touch buttons and adjust the levels of heating to meet the needs of passengers in the front and rear.