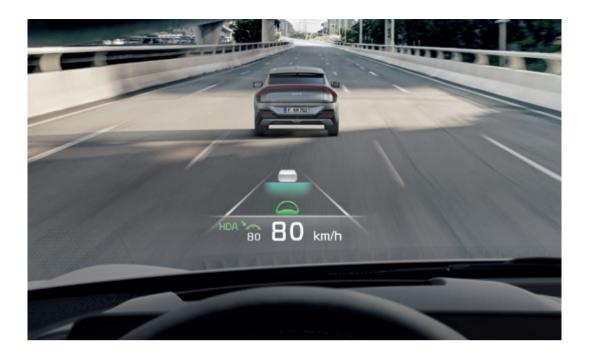

# Less searching and more discovering.

Let our technology handle the details. So you can stay more connected to the journey. By prioritizing information, the fully electric Kia EV6 lets you take in more of the world outside, and spend less time scanning screens and dials. Information is presented on clean, compact digital displays, and can even be projected onto the windscreen.

**Augmented Reality head-up display (AR-HUD).** The new AR head-up display introduces a virtual display on the windscreen to guide you to your destination. It draws the navigation guidance onto the streets ahead of you and provides all the key information for hassle-free and safe trips.