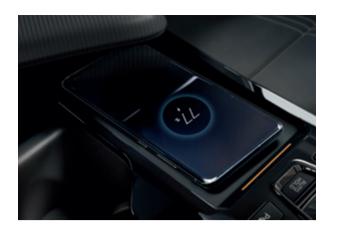

**Wireless phone charger.** The charging pad in the front centre console lets you charge compatible mobile phones wirelessly. It operates with up to 15 W of power, so charging is reassuringly fast.

**USB ports on seatbacks.** Convenience is important for everyone on board. Rear seat passengers will find USB ports in the seatbacks in front of them, so they can power their devices whenever they want.