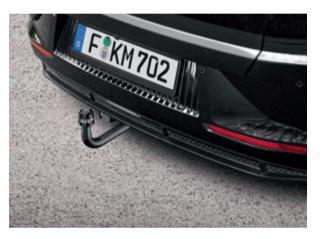

**Tow bar, detachable.** Whenever you have substantial cargo in tow, this top-quality, corrosion-resistant steel tow bar is ideal for efficient transportation.

**Textile floor mats, velour.** Keep your cabin unblemished for longer. These high-quality velour floor mats will protect your car's interior from everyday dirt and enhance its look at the same time. They feature the EV6 logo in the front row and are held in place with fixing points and anti-slip backing.