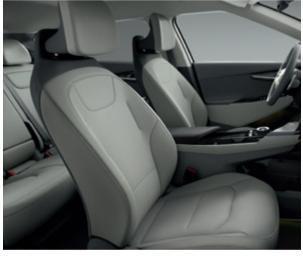

GT-line - Optional white vegan leather with suede bolsters.

GT-line - Standard black suede with vegan leather bolsters.

GLS - Optional black vegan leather.

GLS - Optional charcoal grey vegan leather.

GLS - Optional deep green vegan leather.