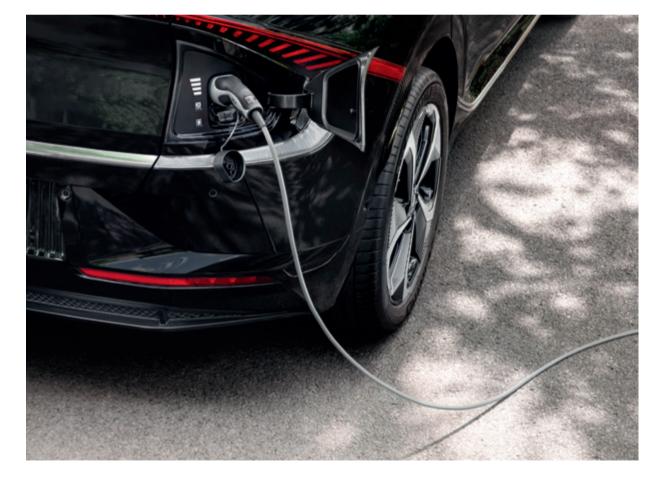

#### Reinventing how we charge.

The Kia EV6 multi-charging system operates with both 400 V and 800 V chargers without the need for an additional adapter. And unlike previous EVs, which only accept one-way charging, the Kia EV6 becomes your portable energy source wherever you are. So you can power any electric item you need for any inspirational journey.

In addition, the heat pump system recaptures heat waste from the motor and other electric components to reduce winter range loss by almost 19%.

K/

KCV 0330

**Electric Global Modular Platform (E-GMP).** The Kia EV6 is the first vehicle based on the Kia E-GMP platform. The new long-wheelbase platform is a clean slate. It introduces a flat floor, facilitating new comfort and utility choices. Its modularization permits more flexible development to secure performance, maintenance and safety objectives. Performance benefits include greater power, driving range and control, as well as shorter charging times.