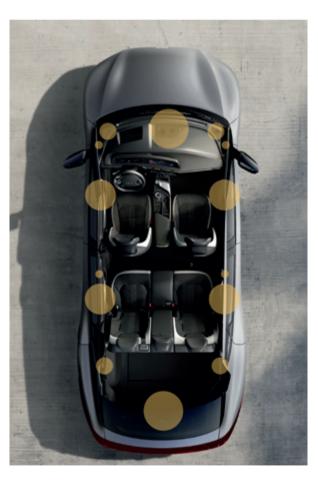

# A new standard for sustainable mobility.

Interior design is about creating the most user-centric and immersive experience through design, intuitive technologies and sustainable elements. When you're inside the Kia EV6, there's plenty of cabin space, so you can breathe freely while the vegan leather and recycled PET materials emphasize the car's sustainable nature.

# An immersive journey for everyone.

The immersive dual 12.3" panoramic curved displays enhance your driving experience by providing important information without you needing to take your eyes off the road. Along with a sound system designed to bring an immersive hi-fi listening experience to every seat. The Active Sound Design (ASD) lets you choose between unique sounds that adjust to different RPMs and vehicle speeds. And in case your phone is running out of battery, the Kia EV6 comes equipped with a range of charging ports that complete the inspirational character of the interior.

# Less searching and more discovering.

Let our technology handle the details. So you can stay more connected to the journey. By prioritizing information, the fully electric Kia EV6 lets you take in more of the world outside, and spend less time scanning screens and dials. Information is presented on clean, compact digital displays, and can even be projected onto the windscreen.