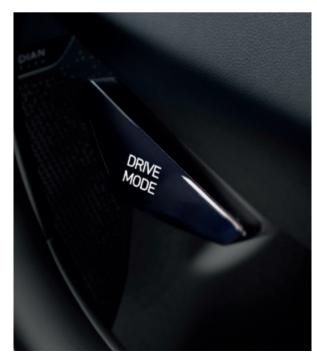

**Drive Mode Select (DMS).** The Kia EV6 can adjust to the way you like to drive. Choose Normal, Sport or Eco drive mode using steering wheel or voice controls. Sport mode lets you accelerate more quickly, while Eco saves energy to extend your driving range. Each mode has a theme display on the cluster screen with unique visual effects that may also switch from white to black at night.