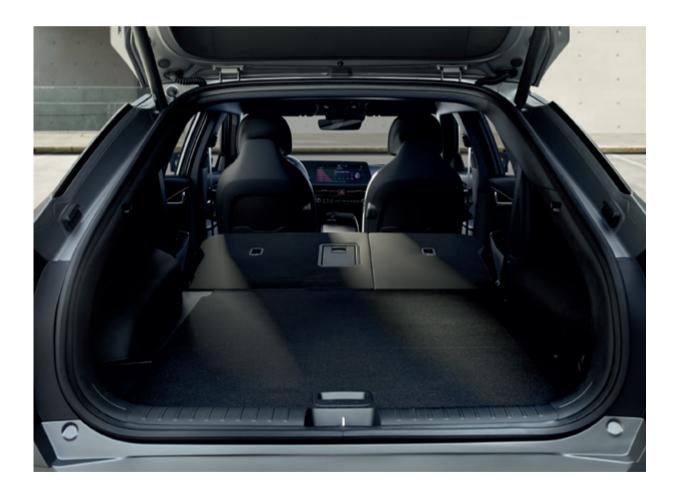

#### Cargo space as big as your ideas.

When you're starting from scratch on a new platform, the possibilities are endless. Especially when it comes to cargo storage. The Kia EV6 lets you store items in places you never imagined. Under the front bonnet, under the rear cargo floor, under the cargo screen and even in spaces between and under the seats. But in case you need to accommodate even bigger items, the rear seats also fold. Because ideas come in a wide range of sizes.

**Smart power tailgate.** The power tailgate can be set to open automatically to a desired height. Stand behind the parked Kia EV6 for three seconds, and the tailgate will open automatically.

**Remote second-row seatback folding.** Pull the remote release lever on the wall of the cargo space to fold the rear seatback down, creating 1,300  $\ell$  of storage capacity. With the lever's convenient location, it's like having an extra pair of hands when you need to load long or bulky items.