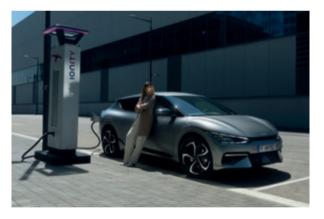

#### Reinventing how we charge.

The Kia EV6 multi-charging system operates with both 400 V and 800 V chargers without the need for an additional adapter. And unlike previous EVs, which only accept one-way charging, the Kia EV6 becomes your portable energy source wherever you are. So you can power any electric item you need for any inspirational journey.

In addition, the heat pump system recaptures heat waste from the motor and other electric components to reduce winter range loss by almost 19%.

K/

KCV 0330

**Electric Global Modular Platform (E-GMP).** The Kia EV6 is the first vehicle based on the Kia E-GMP platform. The new long-wheelbase platform is a clean slate. It introduces a flat floor, facilitating new comfort and utility choices. Its modularization permits more flexible development to secure performance, maintenance and safety objectives. Performance benefits include greater power, driving range and control, as well as shorter charging times.