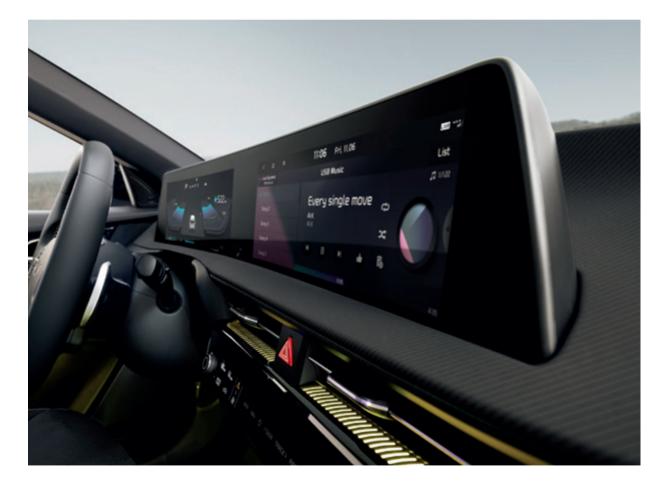

# An immersive journey for everyone.

The immersive dual 12.3" panoramic curved displays enhance your driving experience by providing important information without you needing to take your eyes off the road. Along with a sound system designed to bring an immersive hi-fi listening experience to every seat. The Active Sound Design (ASD) lets you choose between unique sounds that adjust to different RPMs and vehicle speeds. And in case your phone is running out of battery, the Kia EV6 comes equipped with a range of charging ports that complete the inspirational character of the interior.

The dual 12.3" panoramic curved displays. The Kia EV6's integrated curved displays are not only beautiful, but offer a truly immersive experience. They enhance the driving experience by providing high-definition navigation and important information, with minimal controls for an unobstructed and easy driving experience.