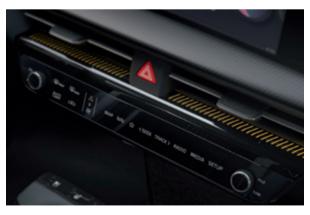

**Infotainment/climate switchable controller.** The switchable controller offers an intuitive way to interact with the car, while keeping all important information easily accessible. Press the one-touch infotainment icon or climate icon, and the relevant menus to make any adjustment you desire.