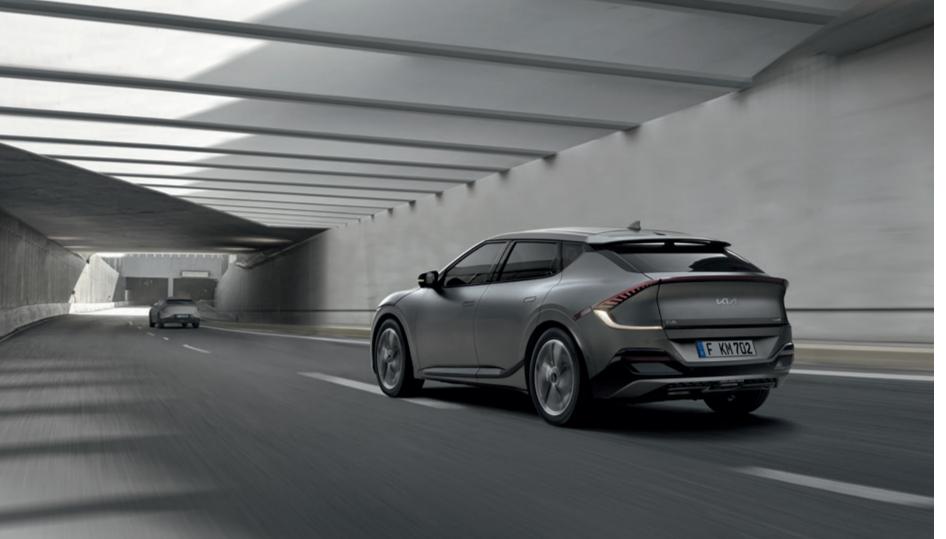

open tray below that can hold shoes, tablets, or handbags.



**Front storage trunk (20** *ℓ*, **52** *ℓ*). Extra space is a useful benefit of the new Kia EV6 platform. That includes a convenient storage space under the front bonnet. It holds up to 20 *ℓ* on AWD models and up to 52 *ℓ* on 2WD models.



**Smart power tailgate.** The power tailgate can be set to open automatically to a desired height. Stand behind the parked Kia EV6 for three seconds, and the tailgate will open automatically.



**Remote second-row seatback folding.** Pull the remote release lever on the wall of the cargo space to fold the rear seatback down, creating 1,300  $\ell$  of storage capacity. With the lever's convenient location, it's like having an extra pair of hands when you need to load long or bulky items.



### Less time for worry, more time for inspiration.

Kia's DRIVE WiSE applies the latest Advanced Driver Assistance System (ADAS) technologies to help ensure the ultimate in occupant and pedestrian safety. At the same time, it decreases fatigue that comes from daily commutes, traffic jams and stressful, tedious driving situations.

Highway Driving Assist 2 (HDA 2), for example, assists you when you're driving on the motorway. When you signal a lane change, it will help you steer into that lane. If someone is driving too close, it will move you slightly away from them to protect you.

Our technology works to enhance your journey. To make it more enjoyable and relaxing.



Safe Exit Assist (SEA). When the occupant opens the door to exit the vehicle after a stop, a warning sounds if an appr