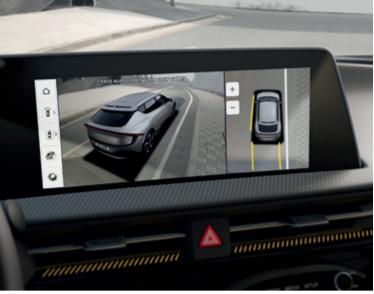

**Surround View Monitor (SVM).** When manoeuvring in confined spaces, multiple cameras give you a zoomable, 360° overhead view around the vehicle, so you can steer and park with confidence. There is no need to exit the vehicle to check clearances or ask others for help.