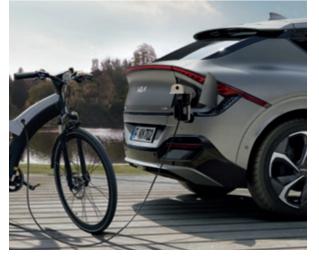

**L** L L C C

> **Vehicle-to-load (V2L).** Get 220 V of alternating current to power your devices, inside or outside the Kia EV6. Fully charged, its vehicle-to-load feature offers 3.6 kW of power, enough to run a large TV screen or a medium-sized air conditioner for 24 hours. Inside the Kia EV6, just select EV Ready or Utility mode and use the outlet at the base of the rear seat. Outside, simply attach the V2L connector to the charging outlet.

**Bike carrier for all tow bars.** The ideal companion for cycling holidays or day trips. Designed for maximum enjoyment and minimum hassle. Easy to load, theft-resistant and you can even open the tailgate with your bikes on the back!