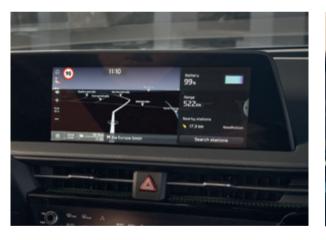

**Parking information and charging stations.** To help you park your car swiftly, the system will indicate parking areas before you arrive at your destination. It will show potential on-street parking spaces based on historic data, and off-street parking with colour-coded availability. The online directory displays the locations of charging stations as well as other details such as payment methods, plug availability and compatible connector types.

**Live traffic.** The navigation system delivers highly accurate live traffic information that is updated every two minutes, so you know exactly where traffic is running smoothly, or which areas to avoid. When things get busy, the system lets you know and suggests alternative routes.

Local Search and weather forecast. If you're looking for a sushi restaurant, a supermarket or a particular place to meet, simply select Local Search. Is your weekend away going to be sunny or a washout? Better check the weather forecast. Just type in your destination to view a four-day summary, complete with minimum and maximum temperatures, wind speed and chances of sun or rain.