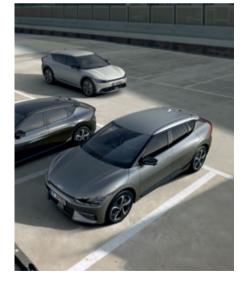

With Remote Smart Parking Assist (RSPA) you can park or unpark the Kia EV6 even if you aren't inside. Using sensors, RSPA can safely move the Kia EV6 into or out of a parallel or perpendicular space. Braking is automatic if an obstacle is detected.

**Surround View Monitor (SVM).** When manoeuvring in confined spaces, multiple cameras give you a zoomable, 360° overhead view around the vehicle, so you can steer and park with confidence. There is no need to exit the vehicle to check clearances or ask others for help.