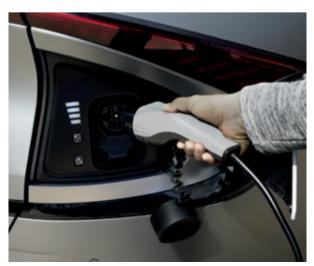

**Charging port.** The charging port door opens and shuts electronically. Just press the door itself, or the button on the left of the dash controls. You can also use a smartphone or voice command. Inside the cover, a bar graph displays the charging level.