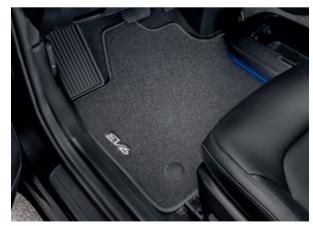

**Tow bar, detachable.** Whenever you have substantial cargo in tow, this top-quality, corrosion-resistant steel tow bar is ideal for efficient transportation.

**Textile floor mats, velour.** Keep your cabin unblemished for longer. These high-quality velour floor mats will protect your car's interior from everyday dirt and enhance its look at the same time. They feature the EV6 logo in the front row and are held in place with fixing points and anti-slip backing.