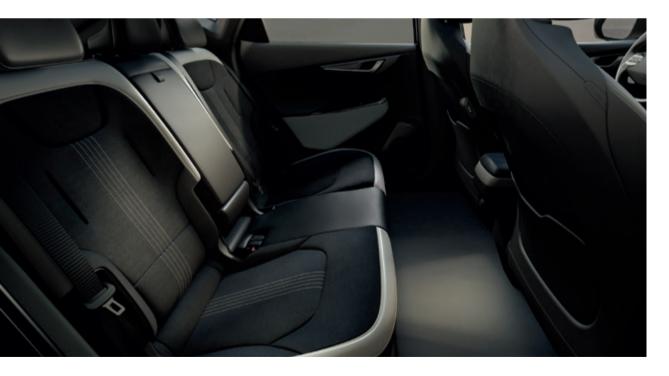

**Second-row seat comfort.** The slim front seats, the unique E-GMP platform layout and the flat floor give rear passengers more legroom. There are headrests in every position, and a centre armrest incorporates a storage box with sliding cupholder. Air vents on the B-pillars offer refreshing airflow.