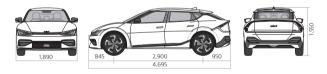

Dimensions (mm) \_ GLS

Dimensions (mm) \_ GT-line

Illumination

\* Only in GLS

MFR LED headlamps

IFS LED headlamps