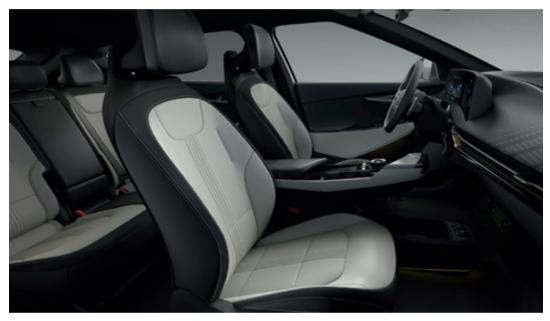

#### Space innovation.

From soft, durable suede, to vegan leather and recycled materials: the Kia EV6 is ergonomically designed for your body's comfort and your peace of mind. Eco-friendly and sustainable. It's not just about style. This is a new way of being.

GT-line - Optional white vegan leather with suede bolsters.

GT-line - Standard black suede with vegan leather bolsters.

GLS - Optional black vegan leather.

GLS - Optional charcoal grey vegan leather.

GLS - Optional deep green vegan leather.

GLS - Standard combi seats with cloth and vegan leather.