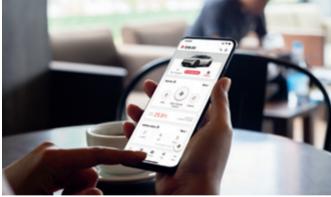

### Stay connected. Get inspired.

At Kia, we believe connections can inspire endless opportunities. Opportunities that inspire you to bring great ideas to life. In the car, on the phone, wherever you are and whatever you're looking for. Which is exactly what you'll find with the Kia Connect app and Kia Connect on-board services, designed to constantly monitor your car and offer seamless information about your journey. Be constantly informed on-board with **online navigation** using real-time traffic data, including **charging stations, parking, weather** and **points of interest** plus **voice recognition** and more. Through the Kia Connect app, you can access **user profile transfer, last-mile navigation, valet parking, find my car, door control** and many other features. With so much at your fingertips, there's never been a better time to make every drive ... a truly inspiring drive.

**Connect to convenience.** Even when you're not in your car, using the interactive Kia Connect app on your smartphone is the easy and convenient way to save time and keep you connected. Tap the **find my car** function to search for your car in large car parks or on unfamiliar streets. Once you've parked, let **last-mile navigation** take you by the hand and guide you from your car to your end destination. If someone else is driving your car, the **valet parking** function monitors all that for you. Plan and set your journey in advance with **send to car** and check your **vehicle status** before you go. You can even remotely lock and unlock doors with the **door control** and see your previous journeys summarized under **my trips**.

Electric to the touch. When you drive one of Kia's electric models, the Kia Connect app and Kia Connect on-board services keep you firmly in the know and in control. With the Kia Connect app, you can remotely access battery charging to start, stop and schedule your charging progress. Hit remote climate control and you can set and schedule the temperature before you get in the car, so it's just right. With Kia Connect on-board services you can find a charging point under live EV stations; using data from the up-to-date real-time network, you can easily discover the locations of charging stations as well as other details such as plug availability and compatible connector types.