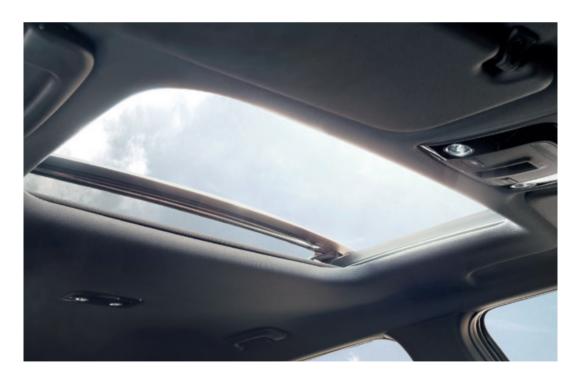

**Wide sunroof.** Airflow adds to the sense of openness. The roomy dimensions of the Kia EV6 seem to expand with the wide tilt-sliding sunroof. It takes full advantage of the roof geometry, offering a broader opening for light and breezes to get inside.