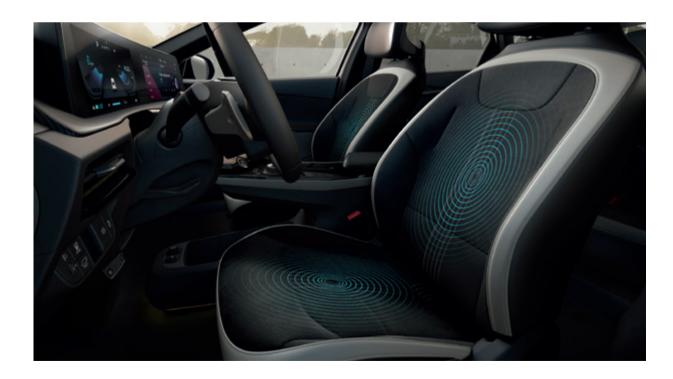

**Heated and ventilated seats.** Ventilated front seats give the driver and front passenger a more comfortable ride when the weather is warm or humid. Control the fans using the console touch buttons and adjust the levels of heating to meet the needs of passengers in the front and rear.