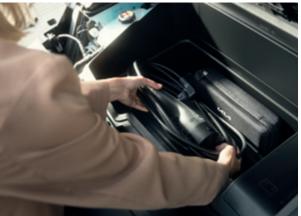

**Console tray.** The center console includes an armrest, cupholders, a wireless charging pad above, and an open tray below that can hold shoes, tablets, or handbags.

**Front storage trunk (20** *ℓ*, **52** *ℓ*). Extra space is a useful benefit of the new Kia EV6 platform. That includes a convenient storage space under the front bonnet. It holds up to 20 *ℓ* on AWD models and up to 52 *ℓ* on 2WD models.