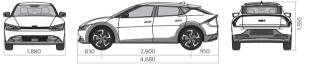

Dimensions (mm) \_ GLS

Dimensions (mm) \_ GT-line

Illumination

\* Only in GLS

MFR LED headlamps

IFS LED headlamps