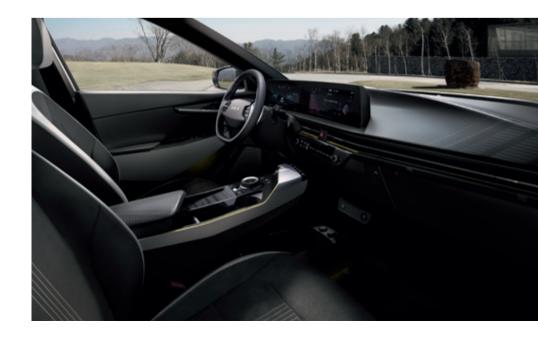

# A new standard for sustainable mobility.

Interior design is about creating the most user-centric and immersive experience through design, intuitive technologies and sustainable elements. When you're inside the Kia EV6, there's plenty of cabin space, so you can breathe freely while the vegan leather and recycled PET materials emphasize the car's sustainable nature.

# An immersive journey for everyone.

The immersive dual 12.3" panoramic curved displays enhance your driving experience by providing important information without you needing to take your eyes off the road. Along with a sound system designed to bring an immersive hi-fi listening experience to every seat. The Active Sound Design (ASD) lets you choose between unique sounds that adjust to different RPMs and vehicle speeds. And in case your phone is running out of battery, the Kia EV6 comes equipped with a range of charging ports that complete the inspirational character of the interior.