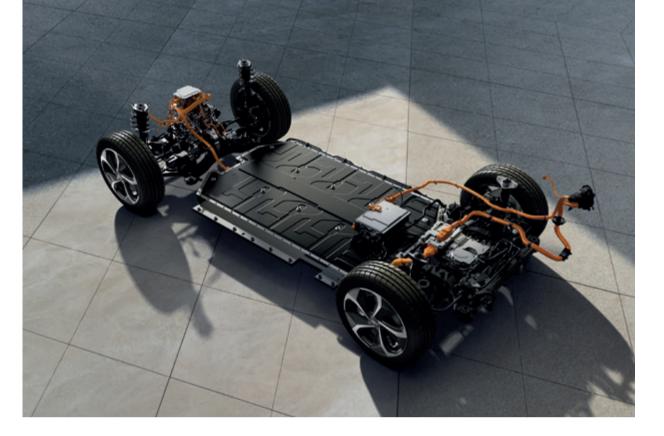

In addition, the heat pump system recaptures heat waste from the motor and other electric components to reduce winter range loss by almost 19%.

K/

KCV 0330

**Electric Global Modular Platform (E-GMP).** The Kia EV6 is the first vehicle based on the Kia E-GMP platform. The new long-wheelbase platform is a clean slate. It introduces a flat floor, facilitating new comfort and utility choices. Its modularization permits more flexible development to secure performance, maintenance and safety objectives. Performance benefits include greater power, driving range and control, as well as shorter charging times.