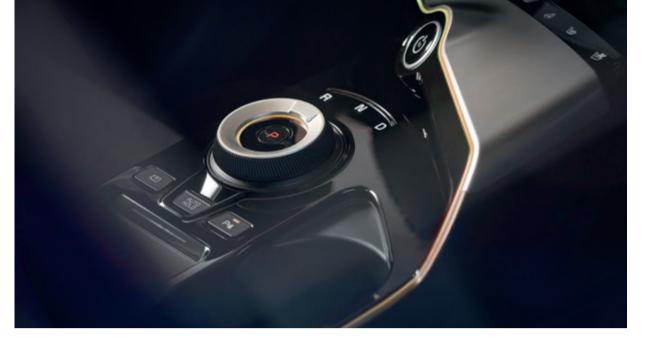

in

F KM718

**Shift By Wire (SBW).** All you need to do to change gears between Reverse, Neutral and Drive is brake and turn the dial of the Shift by Wire system left or right. The P button puts the Kia EV6 in Park mode.

**Drive Mode Select (DMS).** The Kia EV6 can adjust to the way you like to drive. Choose Normal, Sport or Eco drive mode using steering wheel or voice controls. Sport mode lets you accelerate more quickly, while Eco saves energy to extend your driving range. Each mode has a theme display on the cluster screen with unique visual effects that may also switch from white to black at night.