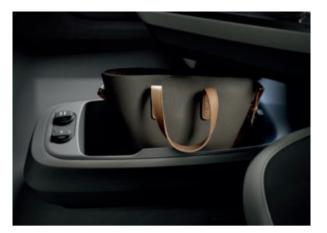

**Console tray.** The center console includes an armrest, cupholders, a wireless charging pad above, and an open tray below that can hold shoes, tablets, or handbags.

**Front storage trunk (20** *ℓ*, **52** *ℓ*). Extra space is a useful benefit of the new Kia EV6 platform. That includes a convenient storage space under the front bonnet. It holds up to 20 *ℓ* on AWD models and up to 52 *ℓ* on 2WD models.