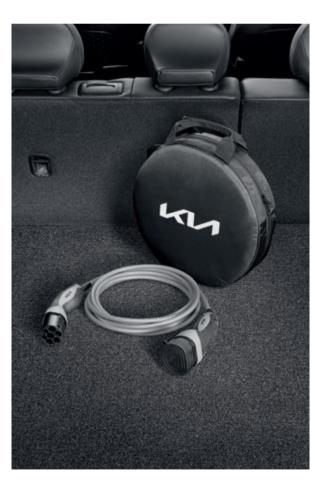

**Charging cable, Mode 3.** Fast-charging your new electric vehicle couldn't be easier or faster. The Mode 3 charging cable is equipped with Type 2 plugs at both ends and can be used for day-to-day charging at public and domestic charging points with Type 2 sockets.