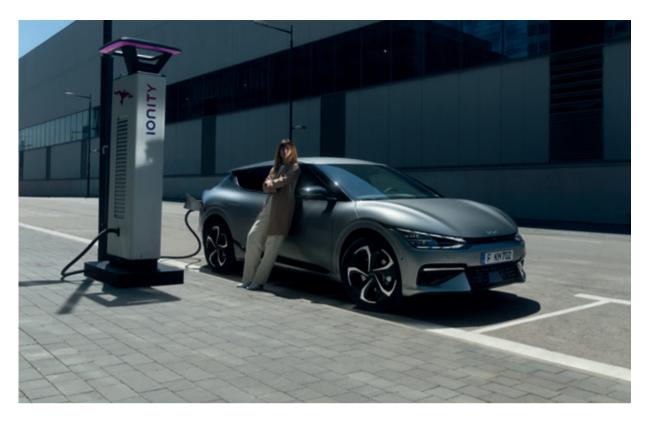

#### Reinventing how we charge.

The Kia EV6 multi-charging system operates with both 400 V and 800 V chargers without the need for an additional adapter. And unlike previous EVs, which only accept one-way charging, the Kia EV6 becomes your portable energy source wherever you are. So you can power any electric item you need for any inspirational journey.

In addition, the heat pump system recaptures heat waste from the motor and other electric components to reduce winter range loss by almost 19%.

K/

KCV 0330

**Electric Global Modular Platform (E-GMP).** The Kia EV6 is the first vehicle based on the Kia E-GMP platform. The new long-wheelbase platform is a clean slate. It introduces a flat floor, facilitating new comfort and utility choices. Its modularization permits more flexible development to secure performance, maintenance and safety objectives. Performance benefits include greater power, driving range and control, as well as shorter charging times.