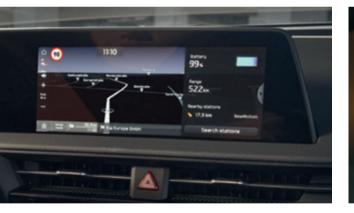

Electric to the touch. When you drive one of Kia's electric models, the Kia Connect app and Kia Connect on-board services keep you firmly in the know and in control. With the Kia Connect app, you can remotely access battery charging to start, stop and schedule your charging progress. Hit remote climate control and you can set and schedule the temperature before you get in the car, so it's just right. With Kia Connect on-board services you can find a charging point under live EV stations; using data from the up-to-date real-time network, you can easily discover the locations of charging stations as well as other details such as plug availability and compatible connector types.

**Parking information and charging stations.** To help you park your car swiftly, the system will indicate parking areas before you arrive at your destination. It will show potential on-street parking spaces based on historic data, and off-street parking with colour-coded availability. The online directory displays the locations of charging stations as well as other details such as payment methods, plug availability and compatible connector types.

**Live traffic.** The navigation system delivers highly accurate live traffic information that is updated every two minutes, so you know exactly where traffic is running smoothly, or which areas to avoid. When things get busy, the system lets you know and suggests alternative routes.