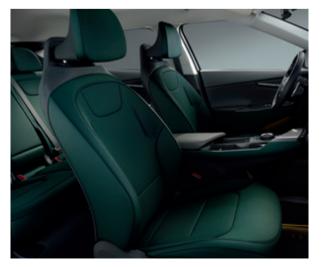

GT-line - Optional white vegan leather with suede bolsters.

GT-line - Standard black suede with vegan leather bolsters.

GLS - Optional black vegan leather.

GLS - Optional charcoal grey vegan leather.

GLS - Optional deep green vegan leather.