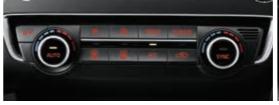

To keep everybody comfortable, the standard dual-zone fully automatic temperature control system offers separate flash drives via the handy controls for both driver and passengers.

Auxiliary USB connections Connect multiple devices like