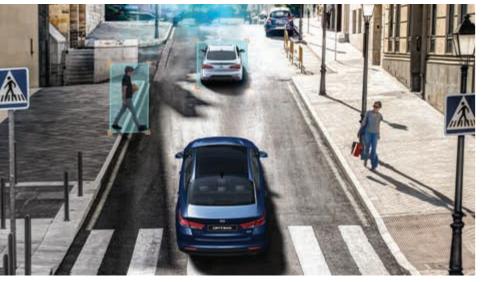

### Autonomous Emergency Braking (AEB)

The Autonomous Emergency Braking system detects both preceding vehicles and pedestrians crossing the road. Using sensors and a camera to monitor the proximity and velocity of vehicles, it delivers a warning to the driver if any potential collision is detected. If there's no driver reaction, the car brakes automatically – avoiding or mitigating any accident.