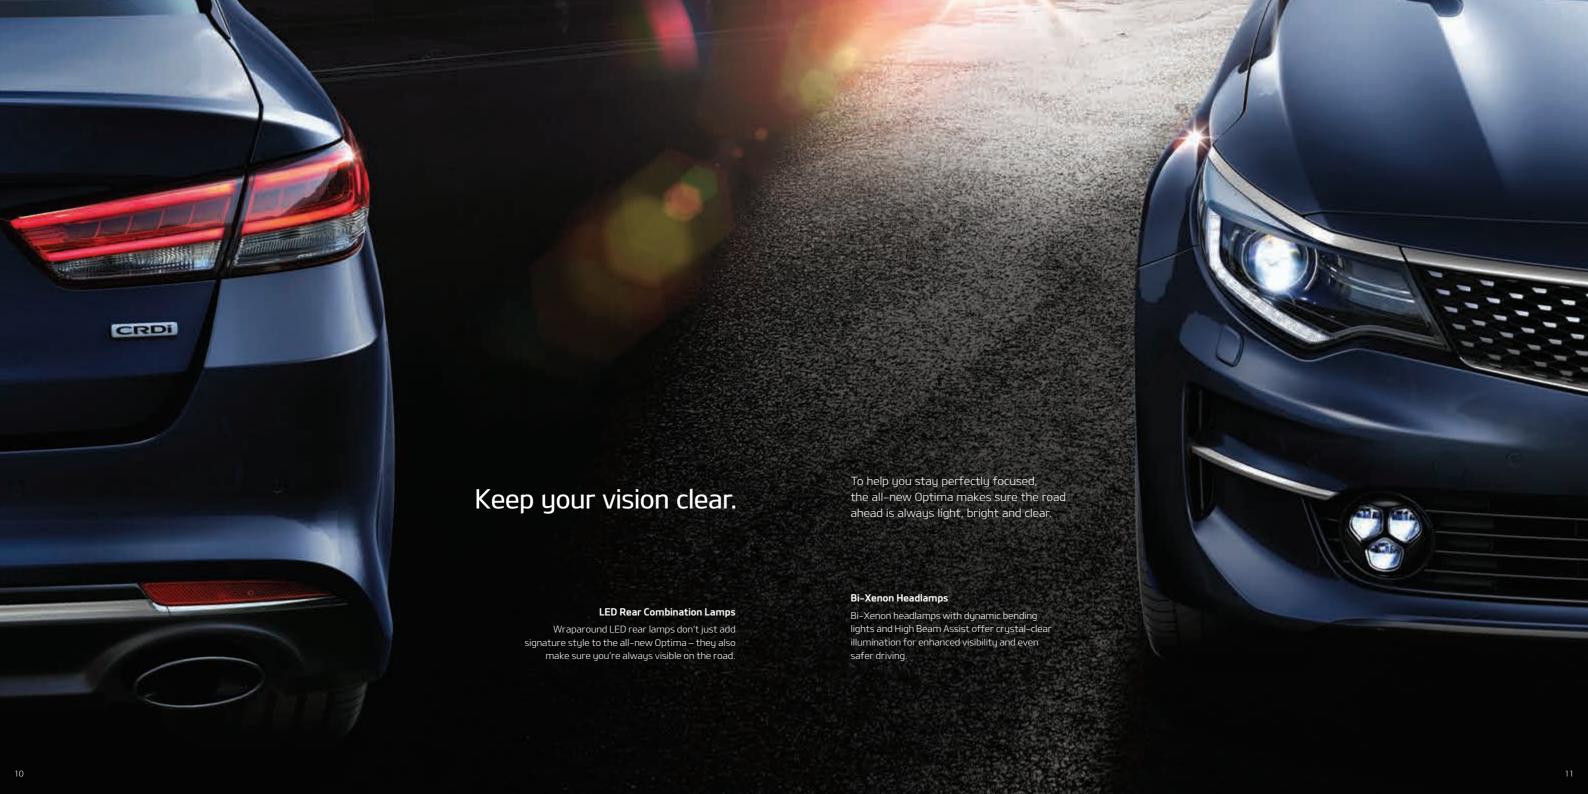

### Adaptive Front Lighting System (AFLS)\*

There's no such thing as being left in the dark. The AFLS directs the low beams to follow the curve as the vehicle turns, improving night-time visibility. It adapts in proportion to vehicle speed, weight and the angle of turning.

### High Beam Assist (HBA)\*

A camera in the windshield detects the cars ahead, and the High Beam Assist system automatically switches to high or low beam in order to match the right driving conditions.