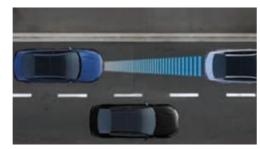

### Advanced Smart Cruise Control (ASCC)

Advanced Smart Cruise Control uses a radar sensor at the front of the car to monitor the distance to vehicles ahead. If the predetermined safe distance is not being maintained, the system will reduce the speed, and even stop the car, until the vehicle ahead proceeds.