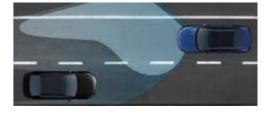

### Lane Change Assist (LCA)

Using the side mirror and cluster displays, Lane Change Assist detects and alerts you when vehicles up to 70m away are approaching in the parallel lane.

### Blind Spot Detection (BSD)

With radars that monitor your blind spots and warn you of oncoming cars via a flashing light on the sideview mirror, Blind Spot Detection makes sure all your angles are nicely covered.