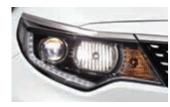

### Adaptive Front Lighting System (AFLS)\*

There's no such thing as being left in the dark. The AFLS directs the low beams to follow the curve as the vehicle turns, improving night-time visibility. It adapts in proportion to vehicle speed, weight and the angle of turning.

### High Beam Assist (HBA)\*

A camera in the windshield detects the cars ahead, and the High Beam Assist system automatically switches to high or low beam in order to match the right driving conditions.