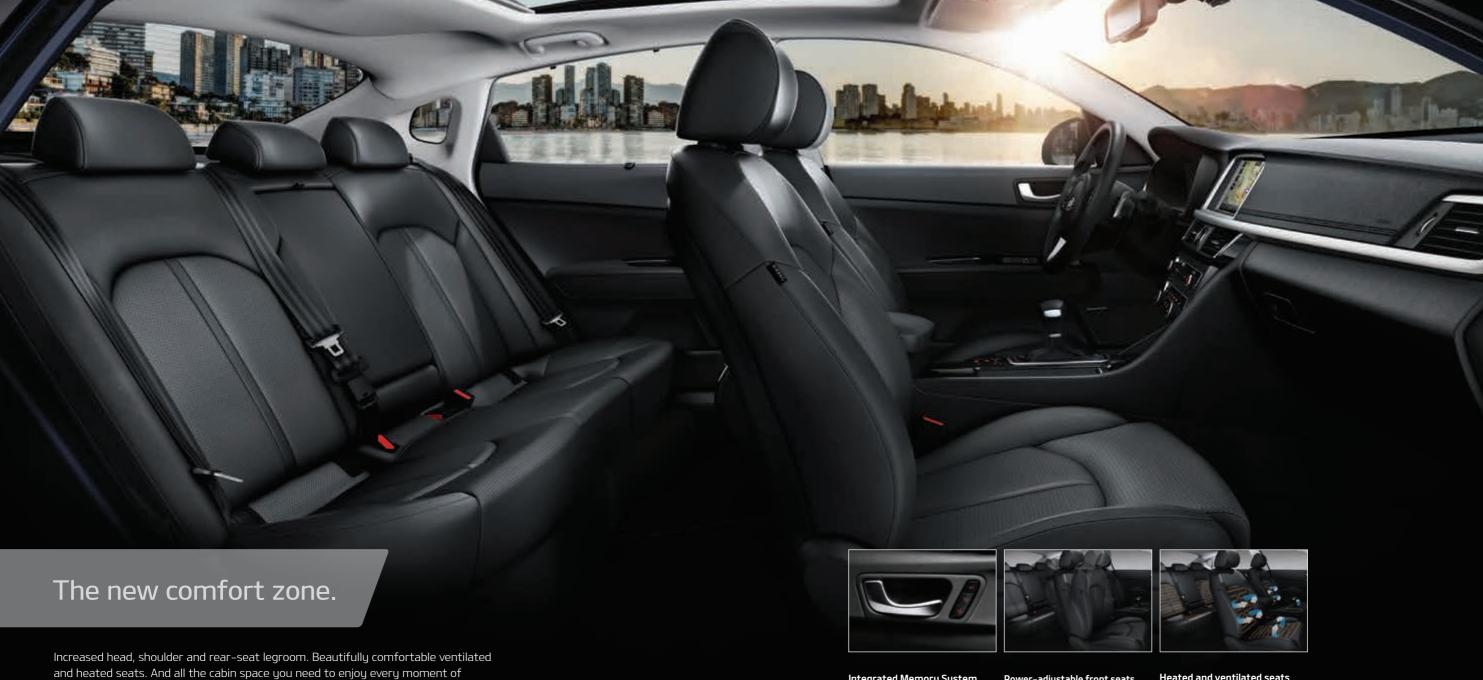

# # Comfort you can count on. It's easy to keep your cool in the all-new Kia Optima – even on the most stressful days. Innovative comfort features include ventilated seats to keep you fresh, a spacious interior and a driver-oriented cockpit with high-quality, soft-touch materials. And thanks to optimised sound-proofing in the cabin, you'll enjoy an even more refined ride.

every journey.

### Integrated Memory System (IMS)

Recalls the stored seat, steering wheel and side mirror positioning for 2 different drivers.

### Power-adjustable front seats

The 8-way power-adjustable front seats include 4-way driver and 2-way front passenger lumbar support.

### Heated and ventilated seats

Enjoy heated front and rear seats with adjustable levels of warmth. Ventilated front seats circulate warm or cool air to keep you as snug or refreshed as you choose.