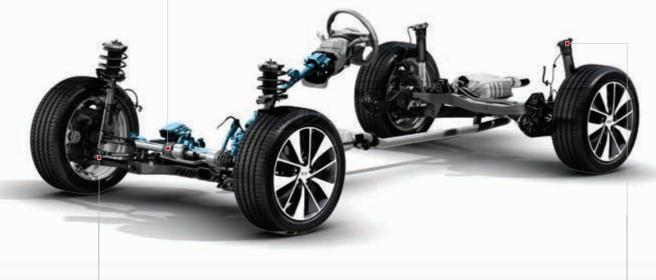

# Always stay in control.

Re-engineered for an even smoother ride and more responsive maneuvers, the chassis allows you to maintain full control – no matter the conditions on the road. At the same time, robust front wheel bearings and larger, dual rear lower control arms help deliver a truly refined ride and handling.

# Rack-type Motor-Driven Power Steering (R-MDPS)

Enjoy a firm, solid, centred feel and an unprecedented steering response with innovative Rack-type Motor-Driven Power Steering (R-MDPS) on diesel models.

### **Electronic Controlled Suspension (ECS)**

The Electronic Controlled Suspension system adapts in real time to driving conditions, and modulates damping characteristics for optimum handling and ride quality. Optional on diesel LHD models with DCT transmission.

### Pre-loaded Linear-valve Dampers (PLD)

For increased driving comfort, the standard Pre-loaded Linear-valve Dampers allow very rapid valve opening and closing for better wheel damping. Innovative piston geometries reduce noise, and vehicle body vibrations are damped for even more comfort on the road.