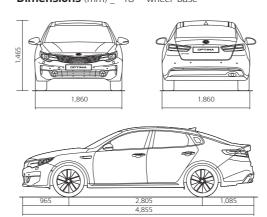

### **Dimensions** (mm) \* 18" - wheel-base

all, we have just the vehicle for you.

ECO dynamics

At Kia Motors, caring for our planet and its people are top priorities, and we continuously strive to translate this commitment into tangible action. Established in 2009, our Eco-

### Specifications (mm)

| Overall length             | 4,855       |
|----------------------------|-------------|
| Overall width              | 1,860       |
| Overall height             | 1,465       |
| Wheelbase                  | 2,805       |
| Wheel tread (front/rear)   | 1,597/1,604 |
| Headroom (front/rear)      | 1,020/970   |
| Legroom (front/rear)       | 1,155/905   |
| Shoulder room (front/rear) | 1,475/1,432 |
| Hip room (front/rear)      | 1,423/1,422 |
| Fuel tank capacity (I)     | 70          |