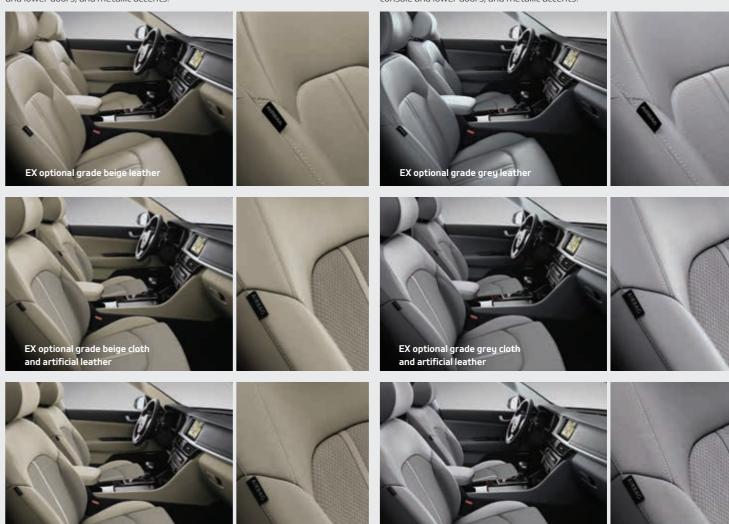

# Every decision will be a good one.

Black One-Tone Interior

Rich but subtle Saturn Black, with one-tone dashboard, black leather seats and metallic accents.

Take your pick of the all-new Optima's refined interior colours, materials and trims. With three different sophisticated interior options, you simply can't go wrong.

### Beige Two-Tone Interior

EX/LX standard grade beige cloth

Soothing beige leather seats, with beige door centres, lower dash and console armrest, black upper dashboard and door top sills, black footwells, lower console and lower doors, and metallic accents.

EX/LX standard grade grey cloth

Soothing grey leather seats with grey door centres, lower dash and console armrest, black upper dashboard and door top sills, black footwells, lower console and lower doors, and metallic accents.