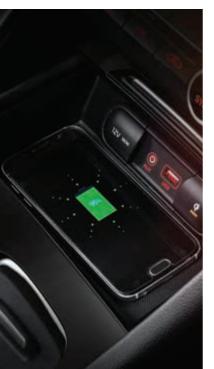

### Wireless Mobile Phone Charger

Enjoy the convenience of wireless charging. Simply place phones with Qi technology or suitable cases directly onto the centre console and charge – without a cable, or any hassle at all.