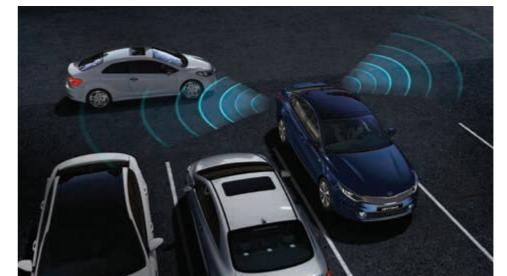

### Around View Monitor (AVM)

At speeds below 20 km/h, the AVM combines four wideangle images (taken from cameras at the front, rear and sides of the vehicle) to give you a bird's eye view of the space around you.

### Smart Parking Assist System (SPAS)\*

The Smart Park Assist System uses side-mounted sensors to help guide you into parallel and perpendicular parking spaces. With the maneuvering-out function, you'll even get help pulling out of parallel parking spots.

### Rear Cross Traffic Alert (RCTA)

You'll have no nasty surprises when backing out of a parking space or driveway. The Rear Cross Traffic Alert system warns of any cross traffic in the lane you're entering.