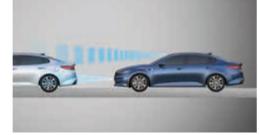

### Advanced Smart Cruise Control (ASCC)

Advanced Smart Cruise Control uses a radar sensor at the front of the car to monitor the distance to vehicles ahead. If the predetermined safe distance is not being maintained, the system will reduce the speed, and even stop the car, until the vehicle ahead proceeds.