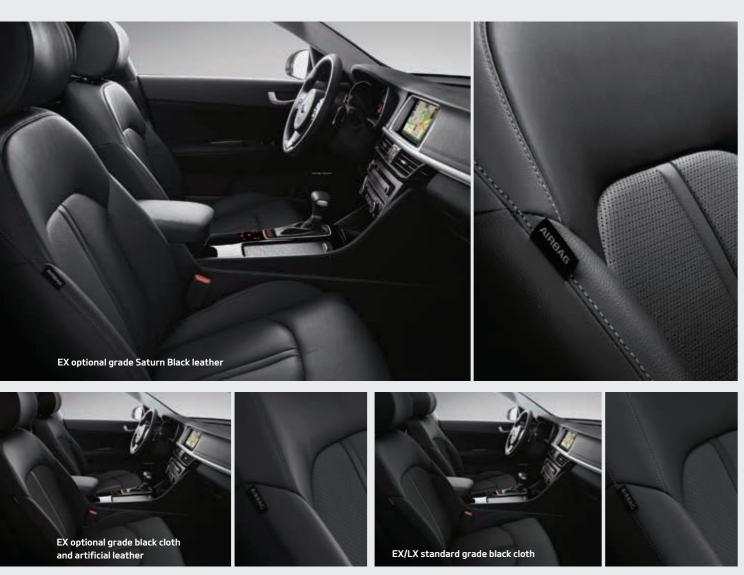

# Every decision will be a good one.

Black One-Tone Interior

Rich but subtle Saturn Black, with one-tone dashboard, black leather seats and metallic accents.

Take your pick of the all-new Optima's refined interior colours, materials and trims. With three different sophisticated interior options, you simply can't go wrong.

### Beige Two-Tone Interior

EX/LX standard grade beige cloth

Soothing beige leather seats, with beige door centres, lower dash and console armrest, black upper dashboard and door top sills, black footwells, lower console and lower doors, and metallic accents.

EX/LX standard grade grey cloth

Soothing grey leather seats with grey door centres, lower dash and console armrest, black upper dashboard and door top sills, black footwells, lower console and lower doors, and metallic accents.