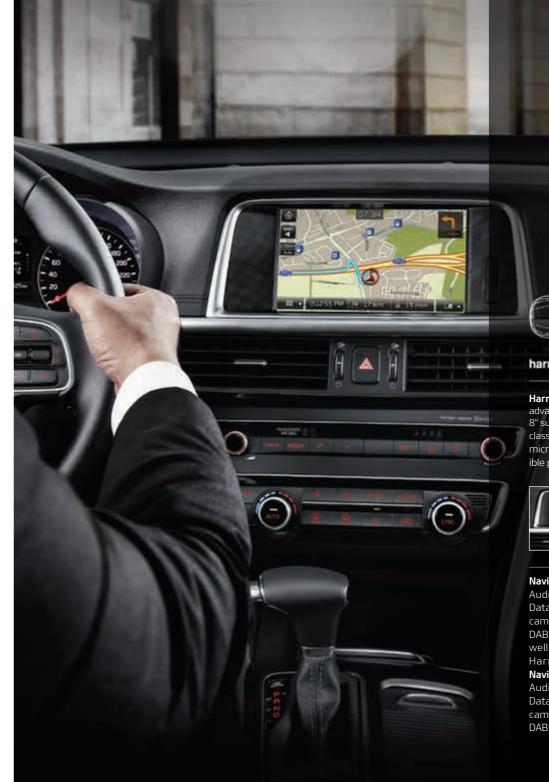

Navigation (8", EU AVN 2.0) The optional 8" EU Audio-Visual Navigation 2.0 includes a Radio Data System (RDS), MP3, Bluetooth, rear-view camera, 6 free annual map updates, optional DAB+ and supports TomTom WiFi Services. As well as a larger 8" monitor, it also includes a Harman/Kardon Premium sound system.

Navigation (7", EU AVN 2.0) The standard 7" EU Audio-Visual Navigation 2.0 includes a Radio Data System (RDS), MP3, Bluetooth, rear-view camera, 6 free annual map updates, optional DAB+ and supports TomTom WiFi Services.

# Where? When? How? The answer is here.

Our new navigation system featuring TomTom services takes reliable route guidance to the next level of accuracy and excellence. It keeps you in touch with the outside world and offers more handy information than ever. At the heart is a WiFi unit that enables the cee'd navigation system to connect to the Internet through your smartphone.\*