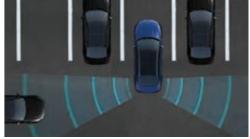

### Autonomous Emergency Braking (AEB)

The Autonomous Emergency Braking system detects both preceding vehicles and pedestrians crossing the road. Using sensors and a camera to monitor the proximity and velocity of vehicles, it delivers a warning to the driver if any potential collision is detected. If there's no driver reaction, the car brakes automatically – avoiding or mitigating any accident.

### Advanced Smart Cruise Control (ASCC)

Advanced Smart Cruise Control uses a radar sensor at the front of the car to monitor the distance to vehicles ahead. If the predetermined safe distance is not being maintained, the system will reduce the speed, and even stop the car, until the vehicle ahead proceeds.