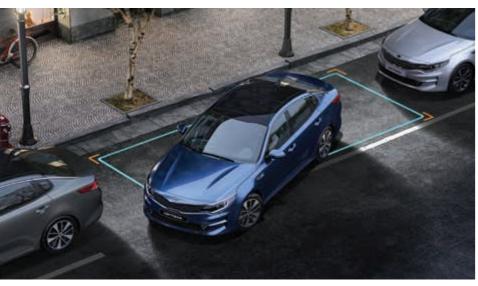

### Smart Parking Assist System (SPAS)\*

The Smart Park Assist System uses side-mounted sensors to help guide you into parallel and perpendicular parking spaces. With the maneuvering-out function, you'll even get help pulling out of parallel parking spots.