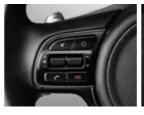

Steering-wheel audio remote control Adjust the volume, change stations - and keep your hands on the wheel with the handy steering-wheel audio remote control.