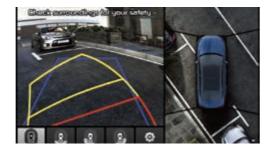

### Around View Monitor (AVM)

At speeds below 20 km/h, the AVM combines four wideangle images (taken from cameras at the front, rear and sides of the vehicle) to give you a bird's eye view of the space around you.