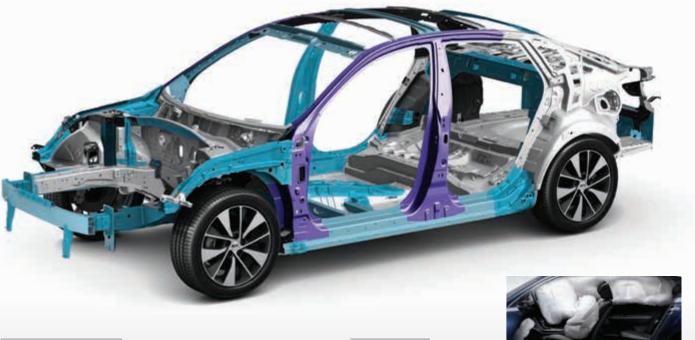

When it comes to the safety of you and your passengers, the all-new Optima sets a new standard. The improvements to the cage include a smarter use of metals and adhesives, and even more attention to every critical detail.

### Advanced High-Strength Steel

The all-new Optima uses more than 50% Advanced High-Strength Steel (AHSS), a 150% increase over the previous model. The new ringshaped section defines the boot opening behind the rear seats below the shelf – and substantially increases body rigidity.

### Hot-stamped components

The hot-stamping of components in 16 core stress areas is a 320% increase over the previous model. The boost to body structure provides improved crash protection, better driving dynamics and a quieter ride.

### Smart adhesive

Thanks to the use of 119 metres of structural adhesive – 560% more than in the previous generation – the all–new Optima has increased structural rigidity and minimised noise, vibration and harshness levels.

### 7 Airbags

To help protect occupants and potentially reduce injuries in the event of a collision, the Optima offers driver, front passenger, two front-side and two side-curtain airbags, as well as a driver's knee airbag on LHD models.