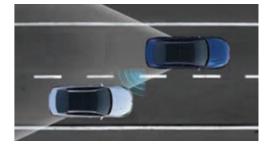

### Advanced Smart Cruise Control (ASCC)

Advanced Smart Cruise Control uses a radar sensor at the front of the car to monitor the distance to vehicles ahead. If the predetermined safe distance is not being maintained, the system will reduce the speed, and even stop the car, until the vehicle ahead proceeds.