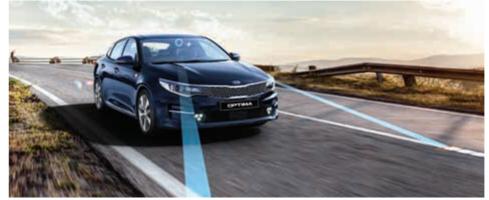

### Autonomous Emergency Braking (AEB)

The Autonomous Emergency Braking system detects both preceding vehicles and pedestrians crossing the road. Using sensors and a camera to monitor the proximity and velocity of vehicles, it delivers a warning to the driver if any potential collision is detected. If there's no driver reaction, the car brakes automatically – avoiding or mitigating any accident.