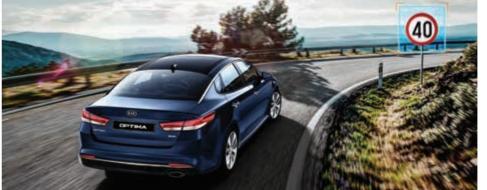

### Speed Limit Information Function (SLIF)

The Speed Limit Information Function uses a camera to read speed limit signs and then displays the speed alongside the vehicle's actual speed. It also factors in the current time of day and weather conditions.