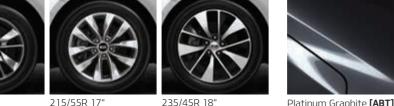

### **Exterior colours**

Snow White Pearl [SWP]

Moss Grey [M5G]

Clear White [UD]

Temptation Red [K3R]

Wheels

215/60R 16"

Light Grey Alloy Wheel

Dual projection-type headlamp

Silky Silver [4SS]

Gravity Blue [B4U]

Single projection-type headlamp with LED DRLs (LX)

Aurora Black Pearl [ABP]

235/45R 18" Alloy Wheel

Hyper Metallic Silver

Allou Wheel