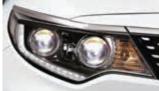

### Adaptive Front Lighting System (AFLS)\*

There's no such thing as being left in the dark. The AFLS directs the low beams to follow the curve as the vehicle turns, improving night-time visibility. It adapts in proportion to vehicle speed, weight and the angle of turning.

### High Beam Assist (HBA)\*

A camera in the windshield detects the cars ahead, and the High Beam Assist system automatically switches to high or low beam in order to match the right driving conditions.