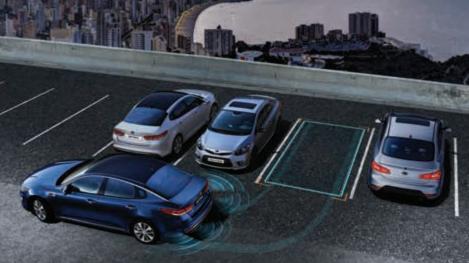

### Blind Spot Detection (BSD)

With radars that monitor your blind spots and warn you of oncoming cars via a flashing light on the sideview mirror, Blind Spot Detection makes sure all your angles are nicely covered.

### Lane Change Assist (LCA)

Using the side mirror and cluster displays, Lane Change Assist detects and alerts you when vehicles up to 70m away are approaching in the parallel lane.

### Rear Cross Traffic Alert (RCTA)

You'll have no nasty surprises when backing out of a parking space or driveway. The Rear Cross Traffic Alert system warns of any cross traffic in the lane you're entering.