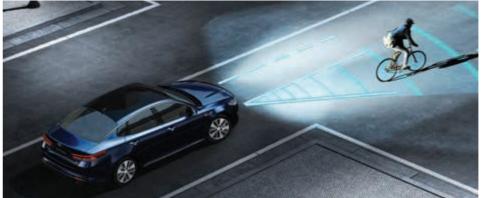

### Autonomous Emergency Braking (AEB)

The Autonomous Emergency Braking system detects both preceding vehicles and pedestrians crossing the road. Using sensors and a camera to monitor the proximity and velocity of vehicles, it delivers a warning to the driver if any potential collision is detected. If there's no driver reaction, the car brakes automatically – avoiding or mitigating any accident.