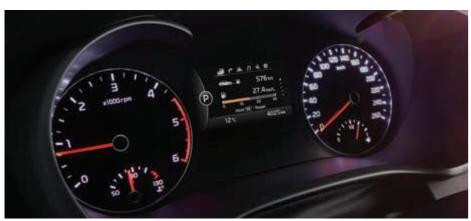

### Supervision cluster with 4.3" TFT-LCD

The bold, tandem-cylinder supervision cluster boasts a 4.3" colour TFT-LCD (on EX models) which provides customisable data essentials – from average fuel economy to outside temperature. LX models feature a 3.5" monochrome TFT-LCD.

4.3" colour TFT-LCD Trip

3.5" Monochrome TFT-LCD Trip