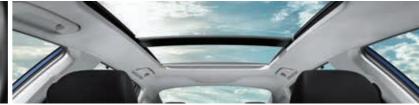

#### Panoramic sunroof

The broad, three-piece panoramic sunroof adds a breezy and bright dimension to your journeys. Electric controls allow you to open and close easily. Available with an EX option.

Dual-zone fully automatic temperature control