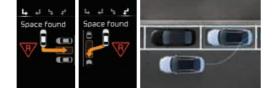

### Smart Parking Assist System (SPAS)\*

The Smart Park Assist System uses side-mounted sensors to help guide you into parallel and perpendicular parking spaces. With the maneuvering-out function, you'll even get help pulling out of parallel parking spots.