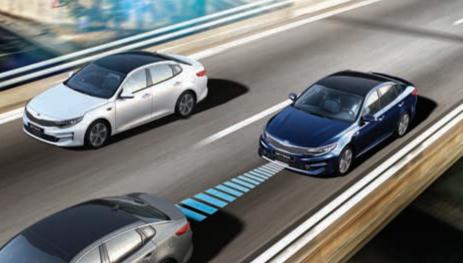

### Advanced Smart Cruise Control (ASCC)

Advanced Smart Cruise Control uses a radar sensor at the front of the car to monitor the distance to vehicles ahead. If the predetermined safe distance is not being maintained, the system will reduce the speed, and even stop the car, until the vehicle ahead proceeds.