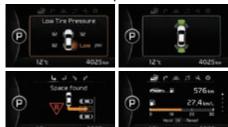

### 1. Live traffic\*\*:

The navigation system delivers highly accurate live traffic information that is updated every two minutes, so you know exactly where traffic is running smoothly, or which areas to avoid. When things get busy, the system lets you know and suggests alternative routes.

### 2. Speed cameras\*\*:

You'll also be alerted to a whole range of speed cameras, including fixed and stationary ones, as well as restricted access zones. The system can even take into account areas where accidents are particularly common, and warn you about these accident black spots.

#### 3. Local search:

If you're looking for a sushi restaurant, a supermarket or a particular place to meet, simply select Local Search. The database contains 500 searchable categories, 25,000 keywords and 250,000 locations to ensure you find what you need. Plus, the system allows you to search in ten languages, even while abroad.