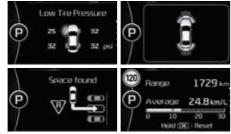

### 1. Live traffic\*\*:

The navigation system delivers highly accurate live traffic information that is updated every two minutes, so you know exactly where traffic is running smoothly, or which areas to avoid. When things get busy, the system lets you know and suggests alternative routes.

### 2. Speed cameras\*\*:

You'll also be alerted to a whole range of speed cameras, including fixed and stationary ones, as well as restricted access zones. The system can even take into account areas where accidents are particularly common, and warn you about these accident black spots.

#### 3. Local search:

If you're looking for a sushi restaurant, a supermarket or a particular place to meet, simply select Local Search. The database contains 500 searchable categories, 25,000 keywords and 250,000 locations to ensure you find what you need. Plus, the system allows you to search in ten languages, even while abroad.