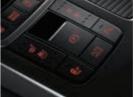

### Heated and ventilated seats

Enjoy heated front and rear seats with adjustable levels of warmth. Ventilated front seats circulate warm or cool air to keep you as snug or refreshed as you choose.

### Wireless Mobile Phone Charger

Enjoy the convenience of wireless charging. Simply place phones with Qi technology or suitable cases directly onto the centre console and charge – without a cable, or any hassle at all.