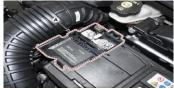

■ Disabling procedure (12V)

1. Turn the ignition switch off

2. Disconnect the negative(-) terminal

3. Disconnect the positive(+) terminal

■ Access to the battery (48V)

■ Disabling procedure (48V)

1. Unlock the tailgate

2. 48V battery locates under the luggage cover and luggage foam

1. After disconnecting (-), (+) terminal of 12V battery, disconnect the low voltage battery cable(A), ground cable(B), inverter power cable(C) in serial order.