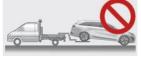

Notice: Do not tow with sling-type equipment. Use a wheel lift or flatbed equipment. Do not tow the vehicle with the front wheels on the ground as this may cause damage to the vehicle.