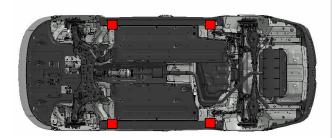

## KIA CEED (48V Optional) Hatchback, 5 doors From August 2021

Battery pack,

high-voltage

High voltage

power cable

0

device that

disconnects

high voltage

Fuse box

disabling high

voltage

High voltage

ultra capacitor