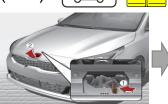

# 3. Disable direct hazards / safety regulations

■ Access to the battery (12V)

3. Battery in the motor compartment

1. Pull the release lever to unlatch the hood. The hood should pop open slightly.

2. Raise the hood slightly, push the secondary latch up  $(\widehat{1})$  inside of the hood center and lift the hood (2)

■ Disabling procedure (12V)

1. Turn the ignition switch off

2. Disconnect the negative(-) terminal

3. Disconnect the positive(+) terminal

■ Access to the battery (48V)

■ Disabling procedure (48V)

1. Unlock the tailgate