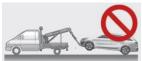

Notice: Do not tow with sling-type equipment. Use a wheel lift or flatbed equipment. Do not tow the vehicle with the front wheels on the ground as this may cause damage to the vehicle.