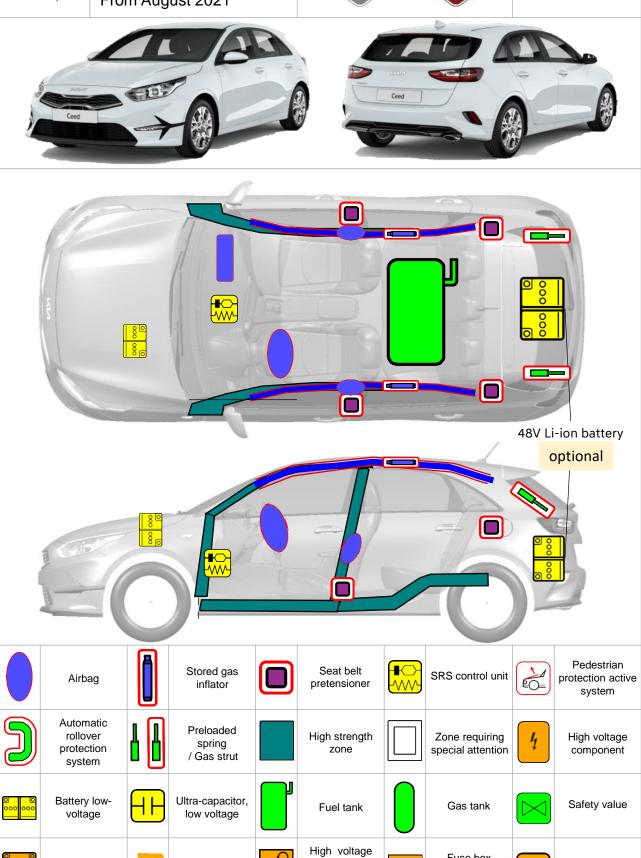

## KIA CEED (48V Optional) Hatchback, 5 doors From August 2021

Battery pack,

high-voltage

High voltage

power cable

0

device that

disconnects

high voltage

Fuse box

disabling high

voltage

High voltage

ultra capacitor

# 5. Stored energy / liquids / gases / solids

| B              | max. 50L |
|----------------|----------|
| 000            | 12 V     |
| ooo ooo LI ION | 48 V     |

When coolant leaks from the battery pack, it can become unstable with risk of thermal runaway.

Check battery pack temperature with thermal imaging camera.

01