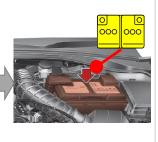

■ Disabling procedure (12V)

1. Turn the ignition switch off

2. Disconnect the negative(-) terminal

3. Disconnect the positive(+) terminal

■ Access to the battery (48V)

■ Disabling procedure (48V)

1. Unlock the tailgate

2. 48V battery locates under the luggage cover and luggage foam

1. After disconnecting (-), (+) terminal of 12V battery, disconnect the low voltage battery cable(A), ground cable(B), inverter power cable(C) in serial order.