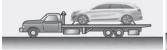

### 8. Towing / transportation / storage

OK:

Notice: The use of wheel dollies or flatbed is recommended. It is acceptable to tow the vehicle with the rear wheel on the ground (without dollies) and the front wheels off the ground.