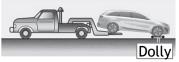

### 8. Towing / transportation / storage

OK:

Notice: The use of wheel dollies or flatbed is recommended. It is acceptable to tow the vehicle with the rear wheel on the ground (without dollies) and the front wheels off the ground.