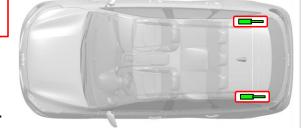

# 5. Stored energy / liquids / gases / solids

| B              | max. 50L |
|----------------|----------|
| 000            | 12 V     |
| ooo ooo LI ION | 48 V     |

When coolant leaks from the battery pack, it can become unstable with risk of thermal runaway.

Check battery pack temperature with thermal imaging camera.

01