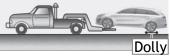

### 8. Towing / transportation / storage

OK:

Notice: The use of wheel dollies or flatbed is recommended. It is acceptable to tow the vehicle with the rear wheel on the ground (without dollies) and the front wheels off the ground.