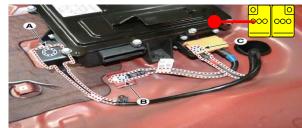

2. 48V battery locates under the luggage cover and luggage foam

1. After disconnecting (-), (+) terminal of 12V battery, disconnect the low voltage battery cable(A), ground cable(B), inverter power cable(C) in serial order.