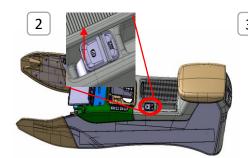

2. 48V battery locates under the luggage cover and luggage foam

1. After disconnecting (-), (+) terminal of 12V battery, disconnect the low voltage battery cable(A), ground cable(B), inverter power cable(C) in serial order.