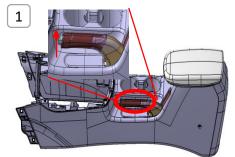

2. 48V battery locates under the luggage cover and luggage foam

1. After disconnecting (-), (+) terminal of 12V battery, disconnect the low voltage battery cable(A), ground cable(B), inverter power cable(C) in serial order.