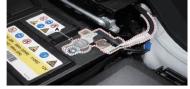

■ Disabling procedure (12V)

1. Turn the ignition switch off

2. Disconnect the negative(-) terminal

3. Disconnect the positive(+) terminal

■ Access to the battery (48V)

■ Disabling procedure (48V)

1. Unlock the tailgate

2. 48V battery locates under the luggage cover and luggage foam

1. After disconnecting (-), (+) terminal of 12V battery, disconnect the low voltage battery cable(A), ground cable(B), inverter power cable(C) in serial order.