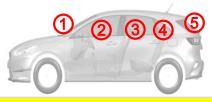

d pop open slightly.

2. Raise the hood slightly, push the secondary latch up  $(\widehat{1})$  inside of the hood center and lift the hood (2)

■ Disabling procedure (12V)









1. Turn the ignition switch off

2. Disconnect the negative(-) terminal

3. Disconnect the positive(+) terminal

■ Access to the battery (48V)



■ Disabling procedure (48V)



1. Unlock the tailgate

2. 48V battery locates under the luggage cover and luggage foam

1. After disconnecting (-), (+) terminal of 12V battery, disconnect the low voltage battery cable(A), ground cable(B), inverter power cable(C) in serial order.

#### 4. Access to the occupants

■ Steering column adjustment



■ Seat adjustment



SI INIMOSALEICALT DECI INIMO

**MANUAL** 

**POWER** 

■ Vehicle Body

- Hardened Steel(100K↑)

■ Glass



- 1: Laminated
- 2: Tempered
- 3: Tempered
- 4: Tempered
- 5: Tempered





# 5. Stored energy / liquids / gases / solids

| B              | max. 50L |
|----------------|----------|
| 000            | 12 V     |
| ooo ooo LI ION | 48 V     |



When coolant leaks from the battery pack, it can become unstable with risk of thermal runaway.

Check battery pack temperature with thermal imaging camera.



01

#### 6. In case of fire





## **BATTERY RE-IGNITION!**

#### Gas Strut







· Risk of missile effect of hood and tailgate.

#### 7. In case of submersion



Do not touch any of the high-voltage components or cables including the high voltage cut-off switch, as doing so poses an electrocution hazard. Work on the vehicle only after the vehicle has been pulled out of the water.

### 8.